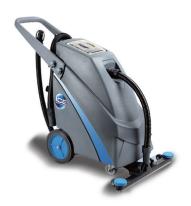

#### **IW90**

20-gal. Wet/Dry Vacuum; 26" squeegee; 2-stage vac; stainless steel tube; dusting, crevice, wet and dry pickup tools; & 7' hose assembly

Sale Price: \$631.00

List Price: \$860.00