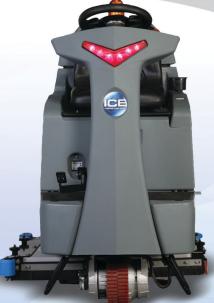

# RS26-LA /32-LA

26" Ride-On Battery Scrubber; 29-gal. tanks; 34" squeegee; on-board charger

Sale Price: \$ 11,994.00

List Price: \$16,355.00

32" Ride-On Battery Scrubber; 29-gal. tanks; 40" squeegee; on-board charger

Sale Price: \$12,594.00

List Price: \$17,173.00