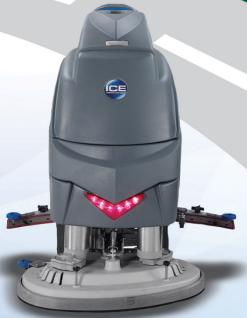

#### **136BT**

32" 36 Volt Transaxle Drive Battery Scrubber; 30-gal. tanks; 46.5" squeegee; on-board charger; pad drivers

Sale Price: \$9,600.00

List Price: \$13,091.00