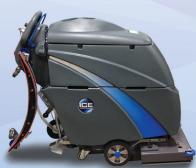

# 128BTL I-SYNERGY

28" Transaxle Drive Battery Scrubber; 26-gal. solution tank; 28-gal. recovery tank; 40.5" squeegee; lithium-ion battery; on-board charger; pad drivers, with i-Synergy Technology

- FOUR YEAR WARRANTY with Lithium battery technology
- Real time, remote fleet management included
- CE Safety certification