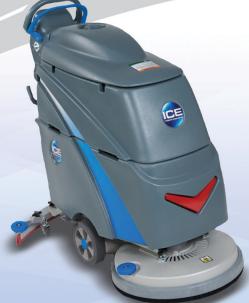

## **I20NBT-LA**

20" Transaxle Drive Battery Scrubber; 15-gal. solution tank; 17-gal. recovery tank; 30" squeegee; on-board charger; pad driver

Sale Price: \$ 4,965.00

List Price: \$6,771.00

### **I20NBT-OB-LA**

20" Orbital Transaxle Drive Battery Scrubber; 15-gal. solution tank; 17-gal. recovery tank; 30" squeegee; on-board charger

Sale Price: \$5,414.00

List Price: \$7,382.00