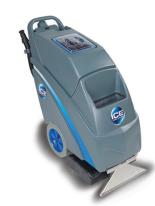

### **IE410**

16" Self-Contained Carpet Extractor; 10-gal. solution tank; 8-gal. recovery tank; 100 psi pump; 95 cfm; 50' power cord

Sale Price: \$1,593.00

List Price: \$2,173.00