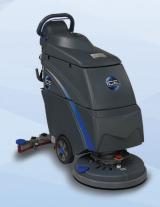

# 120NBTL i-SYNERGY

20" Transaxle Drive Battery Scrubber; 15-gal. solution tank; 17-gal. recovery tank; 30" squeegee; lithium-ion battery; on-board charger; pad driver, with i-Synergy Technology

## **I20NBT-LA**

20" Transaxle Drive Battery Scrubber; 15-gal. solution tank; 17-gal. recovery tank; 30" squeegee; on-board charger; pad driver

Sale Price: \$ 4,965.00

List Price: \$6,771.00

### **I20NBT-OB-LA**

20" Orbital Transaxle Drive Battery Scrubber; 15-gal. solution tank; 17-gal. recovery tank; 30" squeegee; on-board charger

Sale Price: \$5,414.00

List Price: \$7,382.00