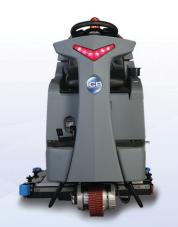

## RS26L I-SYNERGY

26" Ride-On Battery Scrubber; 29-gal. tanks; 34" squeegee; front-drive system; on-board charger; lithium-ion battery; variable pad pressure; pad drivers with i-Synergy Technology

# RS26-LA /32-LA

26" Ride-On Battery Scrubber; 29-gal. tanks; 34" squeegee; on-board charger

Sale Price: \$ 11,994.00

List Price: \$16,355.00

32" Ride-On Battery Scrubber; 29-gal. tanks; 40" squeegee; on-board charger

Sale Price: \$12,594.00

List Price: \$17,173.00