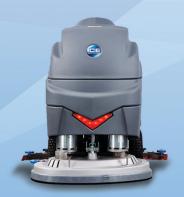

# 128BTL I-SYNERGY

28" Transaxle Drive Battery Scrubber; 26-gal. solution tank; 28-gal. recovery tank; 40.5" squeegee; lithium-ion battery; on-board charger; pad drivers, with i-Synergy Technology

- FOUR YEAR WARRANTY with Lithium battery technology
- Real time, remote fleet management included
- CE Safety certification