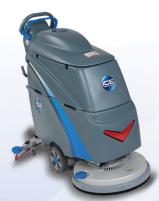

# 120NBTL i-SYNERGY

20" Transaxle Drive Battery Scrubber; 15-gal. solution tank; 17-gal. recovery tank; 30" squeegee; lithium-ion battery; on-board charger; pad driver, with i-Synergy Technology

## **I20NBT-LA**

20" Transaxle Drive Battery Scrubber; 15-gal. solution tank; 17-gal. recovery tank; 30" squeegee; on-board charger; pad driver

Sale Price: \$ 4,965.00

List Price: \$6,771.00